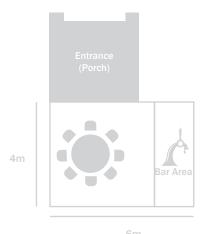

Marquee Size: 4m x 6m

Layout 2

Layout 1

Entrance (Porch)

Am

Band or DJ

Area

Entrance (Porch)

4m

Catering Area

Bar Area

Layout 3 Layout 4

4m Entrance (Porch)

m

The capacity of the Gala Tent marquee is completely up to you. We think that if you were to use a 5ft round table, you can comfortably seat 8 people for a three course meal with lots of elbowroom. For a 6ft round table, we would recommend 10 guests per table, and 8 guests can be comfortably allocated on a 6ft trestle table.