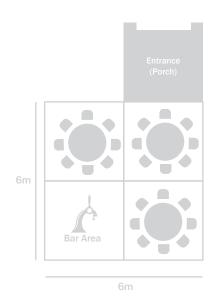

If your event is more of a casual affair, you can fit a lot more guests if standing or if tables are not necessary.

The dance floor can also be used as space for the sit down meal, with these tables and chairs cleared away for later on when the event progresses.