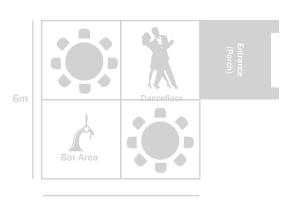

If your event is more of a casual affair, you can fit a lot more guests if standing or if tables are not necessary.

The dance floor can also be used as space for the sit down meal, with these tables and chairs cleared away for later on when the event progresses.