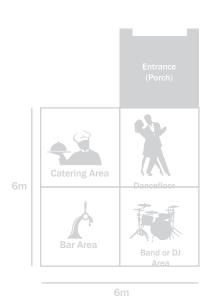

## **Layout Ideas For Event Marquee**

Marquee Size: 6m x 6m

The capacity of the Gala Tent marquee is completely up to you. We think that if you were to use a 5ft round table, you can comfortably seat 8 people for a three course meal with lots of elbowroom. For a 6ft round table, we would recommend 10 guests per table, and 8 guests can be comfortably allocated on a 6ft trestle table.

Gala Tent Ltd are able to provide all of the accessories needed for your event, including heating, lighting, flooring, satin lining, tables, chairs and the dance floor.

Just check out our website http://www.galatent.co.uk or call us on freephone 0800 988 4252 for free advice.