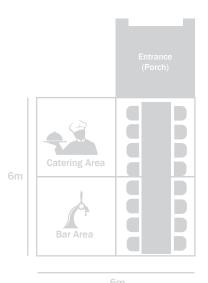

If your event is more of a casual affair, you can fit a lot more guests if standing or if tables are not necessary.

The dance floor can also be used as space for the sit down meal, with these tables and chairs cleared away for later on when the event progresses.